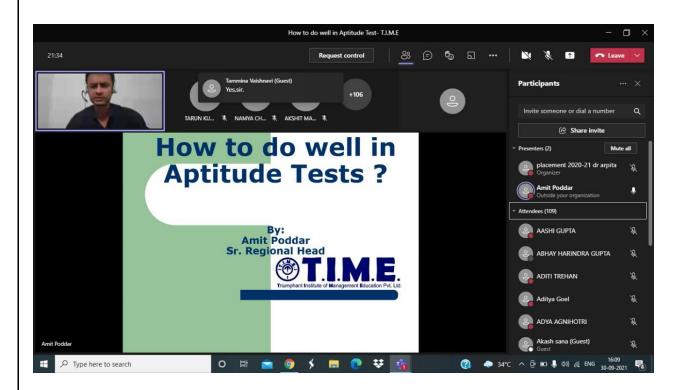

## **BRIEF INFORMATION ABOUT THE ACTIVITY**

| TOPIC/SUBJECT OF THE<br>ACTIVITY                            | How to do well in Aptitude Tests                                                                                                                                                                                                                                                                                                                                                                                                                                                                     |
|-------------------------------------------------------------|------------------------------------------------------------------------------------------------------------------------------------------------------------------------------------------------------------------------------------------------------------------------------------------------------------------------------------------------------------------------------------------------------------------------------------------------------------------------------------------------------|
| OBJECTIVES                                                  | The main objective of the webinar was to understand how to ace an aptitude test and why are Aptitude tests important.                                                                                                                                                                                                                                                                                                                                                                                |
| METHODOLOGY                                                 | <ol> <li>PPT</li> <li>Discussion</li> <li>Q&amp;A Session</li> </ol>                                                                                                                                                                                                                                                                                                                                                                                                                                 |
| INVITED SPEAKERS<br>WITH AFFILIATION<br>DETAILS<br>(IF ANY) | Mr Amit Poddar is a graduate from Sri Venkateswara college and<br>an MBA from Indian Institute of Planning and Management. He<br>worked for a US based MNC-Primus Telecom for two years and then<br>shifted to the Education Industry and looked after Academics and<br>Marketing and then joined T.I.M.E. in 2006 as a knowledge expert<br>and have grown to a Senior Regional Head Position with 15+ years of<br>exploring the corporate world.<br>E-Mail ID: <u>atul.gupta@time4education.com</u> |

| OUTCOMES | 104 participants of Sri Venkateswara College attended this webinar.                                                                            |
|----------|------------------------------------------------------------------------------------------------------------------------------------------------|
|          | The webinar conducted by T.I.M.E was very informative. The                                                                                     |
|          | webinar was started by giving the introduction of Mr. Amit Poddar                                                                              |
|          | who has been in T.I.M.E since 2006 as a knowledge expert and has                                                                               |
|          | grown to a senior regional head position with 15+ years of exploring                                                                           |
|          | the corporate world. Then he gave a brief intro on the subject on how                                                                          |
|          | to ace an aptitude test and why are Aptitude tests important. The                                                                              |
|          | overall analysis of the Aptitude Test and the stages one goes through<br>were also discussed. In the last there was a question/answer round in |
|          | which he gave replies to many of the students' queries.                                                                                        |